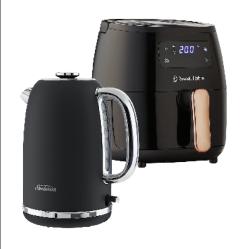

### Sunbeam Russell Hobbs appliances

**cost\*+5%** 

SONY

**Panasonic** 

ULTIMATE EARS.

Lenovo

1305E

SAMSUNG